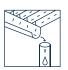

Automatic operation You can control the roof of the pergola with one push on the remote control of the Somfy

Effortless drainage
The water on the panels is led to the gutter and then drained effortlessly.