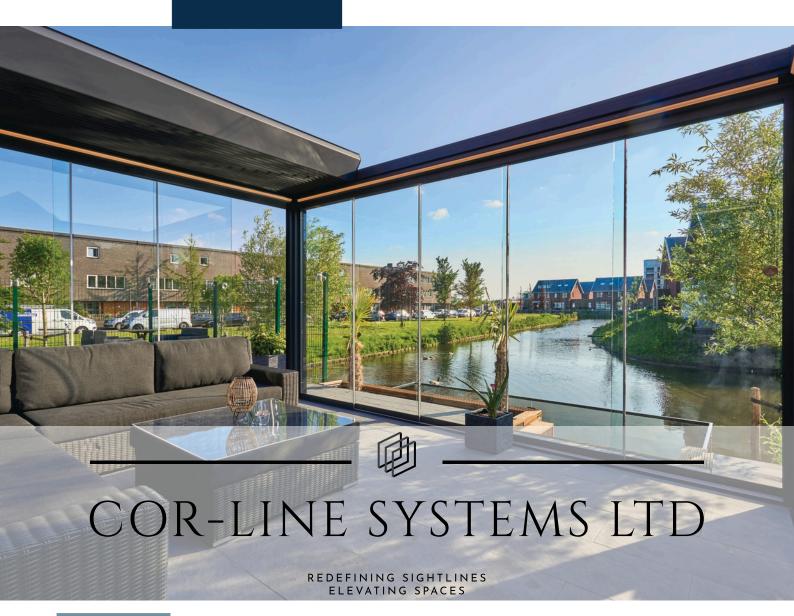

## THE BEST AT HOME

## Pinela Deluxe; Aluminium Louvered Roof

## The convertible effect in your garden

Would you like to have an open space above your terrace in no time? With the push of a button, you can open the roof panels of the Pinela Deluxe and create a convertible effect in your garden.

In the open position, the pergola offers maximum light. At the same time, in a closed position the Pinela Deluxe protects against various weather conditions and offers you a shady spot on sunny days. Rain or shine, you will experience the ultimate outdoor living feeling.

## Pinela Deluxe

With the Pinela Deluxe you can create an outdoor space that offers protection against all types of weather. When you open the synchronously moving panels, a large space is created above your terrace. When closing, the panels simultaneously press on the gaskets of the side profiles providing optimal protection.