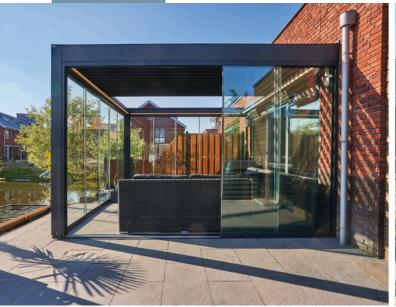

## Pinela Deluxe

With the Pinela Deluxe you can create an outdoor space that offers protection against all types of weather. When you open the synchronously moving panels, a large space is created above your terrace. When closing, the panels simultaneously press on the gaskets of the side profiles providing optimal protection.

Optimal light
When the panels are fully opened, you will experience optimal light.

Protection
The panels close with a synchronous movement on the side profiles, which guarantees optimum protection.

| DETAILS            |                                                                                                                                                                                                |
|--------------------|------------------------------------------------------------------------------------------------------------------------------------------------------------------------------------------------|
| Colours            | RAL7024                                                                                                                                                                                        |
| Panels             | The panels are retractable to create an open space above your terrace. The panels of the Pinela Deluxe and the optional LED lighting can be controlled with the supplied SOMFY remote control. |
| Applications       | Can be installed both as a wall model and freestanding                                                                                                                                         |
| Width (mm)         | 3000 / 3500 / 4000                                                                                                                                                                             |
| Depth (mm)         | 3014 / 3571 / 4128 / 4964 / 6078                                                                                                                                                               |
| ADDITIONAL OPTIONS |                                                                                                                                                                                                |
| Optional Optional  | LED lighting strip                                                                                                                                                                             |
|                    | Deponti glass sliding doors                                                                                                                                                                    |
|                    |                                                                                                                                                                                                |