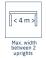

| DETAILS            |                                                                 |
|--------------------|-----------------------------------------------------------------|
| Colours (profiles) | RAL9016 textured / RAL9001/ RAL7024 textured / RAL9005 textured |
| Gutter Uprights    | Round or classic                                                |
| Roofing Width      | Half-round or square                                            |
| (mm) Depth (mm)    | Polycarbonate (Opal / Clear / Ultra clear / Solar control)      |
|                    | 4060 / 5060 / 6060 / 7060 or a multitude thereof                |
|                    | 2500 / 3000 / 3500 / 4000 / 6000                                |
|                    |                                                                 |