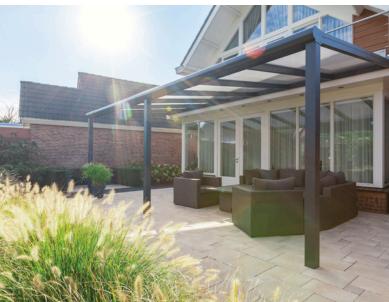

## Bosco; Aluminium Veranda

Our "bestseller", choose your own look!

The Bosco is an aluminium veranda with a very high level of finish. In addition, the Bosco has a wide range of choices, such as the finish of the decorative gutter front and the look of the uprights. You can tune the Bosco entirely to your style, taste and preferences. This gives you the perfect match with your home and garden.

## The Bosco veranda is flexible in design, making it perfect for every outdoor situation

The Bosco has the best price-quality ratio in the market, making it the bestselling model of Deponti. The success of the Bosco lies in the optimal freedom of choice the product offers in the field of looks and possibilities. Because of our modular system, the possibilities with the Bosco are endless and suitable for every situation and every style. This veranda is interlinkable, meaning that the Bosco can be made as wide as you want.

Optionally, the Bosco can be expanded with various Deponti accessories, such as a side wall, LED lighting and side panel.

> Contact Number: 01422 410130 Contact Email: info@corlinesystems.co.uk