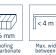

| DETAILS            |                                                                 |
|--------------------|-----------------------------------------------------------------|
| Colours (profiles) | RAL9016 textured / RAL9001/ RAL7024 textured / RAL9005 textured |
| Gutter Uprights    | Round or classic                                                |
| Roofing Width      | Half-round or square                                            |
| (mm) Depth (mm)    | Polycarbonate (Opal / Clear / Ultra clear / Solar control)      |
|                    | 4060 / 5060 / 6060 / 7060 or a multitude thereof                |
|                    | 2500 / 3000 / 3500 / 4000 / 6000                                |
|                    |                                                                 |