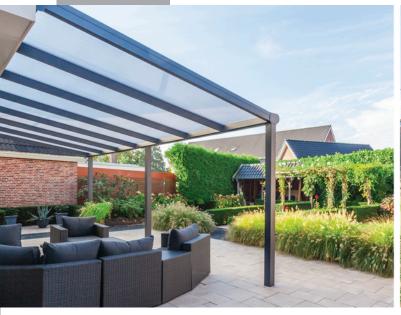

## Bosco; Aluminium Veranda

Our "bestseller", choose your own look!

The Bosco is an aluminium veranda with a very high level of finish. In addition, the Bosco has a wide range of choices, such as the finish of the decorative gutter front and the look of the uprights. You can tune the Bosco entirely to your style, taste and preferences. This gives you the perfect match with your home and garden.

## The Bosco veranda is flexible in design, making it perfect for every outdoor situation

The Bosco has the best price-quality ratio in the market, making it the bestselling model of Deponti. The success of the Bosco lies in the optimal freedom of choice the product offers in the field of looks and possibilities. Because of our modular system, the possibilities with the Bosco are endless and suitable for every situation and every style. This veranda is interlinkable, meaning that the Bosco can be made as wide as you want.

Optionally, the Bosco can be expanded with various Deponti accessories, such as a side wall, LED lighting and side panel.

> Contact Number: 01422 410130 Contact Email: info@corlinesystems.co.uk