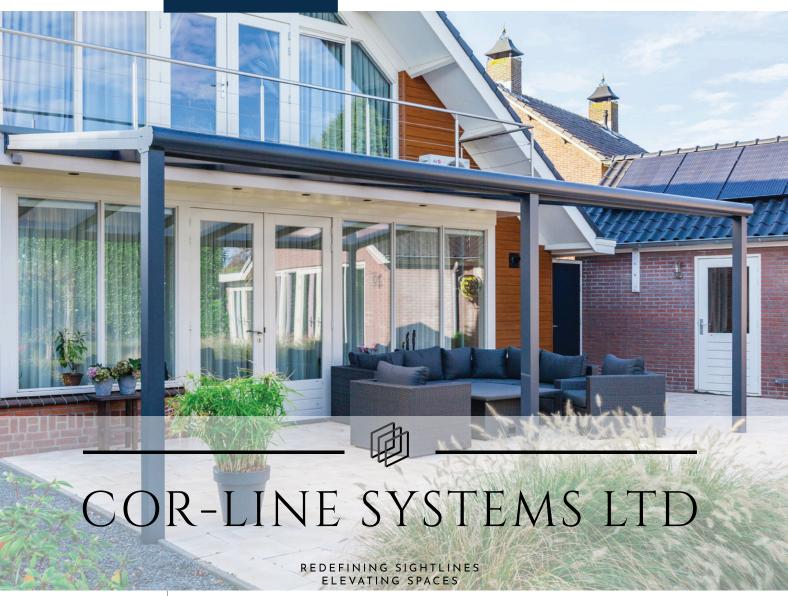

## THE BEST AT HOME

## Bosco; Aluminium Veranda

Our "bestseller", choose your own look!

The Bosco is an aluminium veranda with a very high level of finish. In addition, the Bosco has a wide range of choices, such as the finish of the decorative gutter front and the look of the uprights. You can tune the Bosco entirely to your style, taste and preferences. This gives you the perfect match with your home and garden.

## The Bosco veranda is flexible in design, making it perfect for every outdoor situation

The Bosco has the best price-quality ratio in the market, making it the bestselling model of Deponti. The success of the Bosco lies in the optimal freedom of choice the product offers in the field of looks and possibilities. Because of our modular system, the possibilities with the Bosco are endless and suitable for every situation and every style. This veranda is interlinkable, meaning that the Bosco can be made as wide as you want.