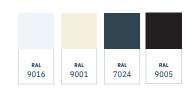

| DETAILS            |                                                                 |
|--------------------|-----------------------------------------------------------------|
| Colours (profiles) | RAL9016 textured / RAL9001/ RAL7024 textured / RAL9005 textured |
| Gutter Uprights    | Round or classic                                                |
| Roofing Width      | Half-round or square                                            |
| (mm) Depth (mm)    | Polycarbonate (Opal / Clear / Ultra clear / Solar control)      |
|                    | 4060 / 5060 / 6060 / 7060 or a multitude thereof                |
|                    | 2500 / 3000 / 3500 / 4000 / 6000                                |
|                    |                                                                 |